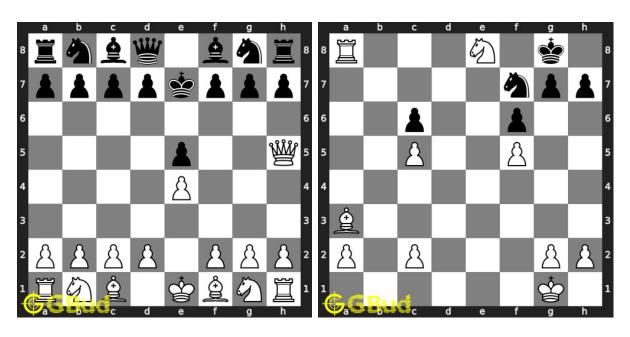

## 69. Mate in 1 move

Level: easy, Next Move: Black Solution: https://gbud.in/gsyyy64

## 70. Mate in 1 move

Level: easy, Next Move: White Solution: https://gbud.in/gsyyy64

Figure 1: Solve other puzzles @ https://gbud.in/chsgppz