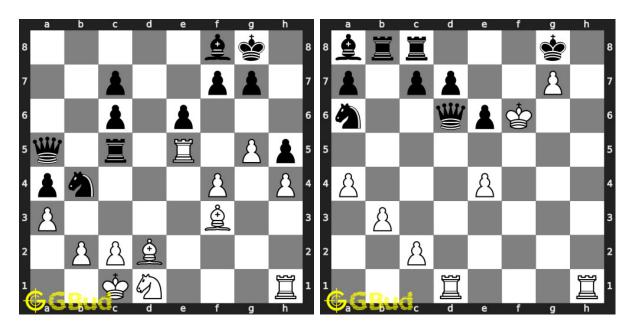

#### 66. Mate in 1 move

Level: easy, Next Move: White Solution: https://gbud.in/gsyyy64

#### 67. Mate in 1 move

Level: easy, Next Move: White Solution: https://gbud.in/gsyyy64

#### 68. Mate in 2 moves

Level: easy, Next Move: White Solution: https://gbud.in/gsyyy64