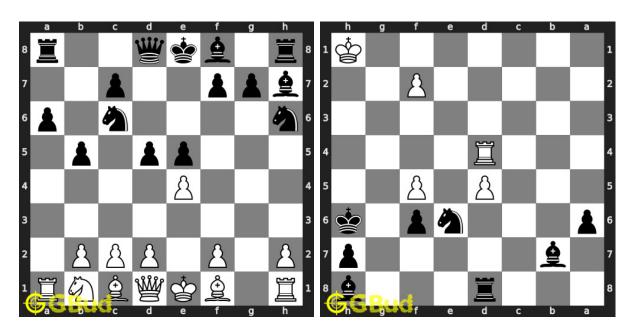

# Easy Chess Puzzles 61 to 70

Level: easy, Next Move: White Solution: https://gbud.in/gsyyy64

61. Give support to your pawn at e4 62. Capture opponent's rook in one

Level: easy, Next Move: Black Solution: https://gbud.in/gsyyy64

# 63. Do a bishop fork

Level: easy, Next Move: White Solution: https://gbud.in/gsyyy64

#### 64. Mate in 1 move

Level: easy, Next Move: White Solution: https://gbud.in/gsyyy64

#### 65. Mate in 1 move

Level: easy, Next Move: White Solution: https://gbud.in/gsyyy64

#### 66. Mate in 1 move

Level: easy, Next Move: White Solution: https://gbud.in/gsyyy64