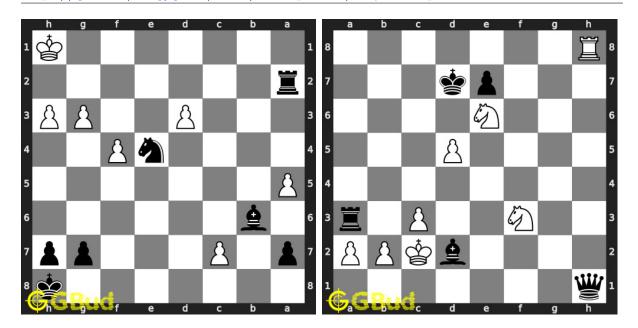

# Easy Chess Puzzles 61 to 70

Level: easy, Next Move: White Solution: https://gbud.in/gsyyy64

61. Give support to your pawn at e4 62. Capture opponent's rook in one

Level: easy, Next Move: Black Solution: https://gbud.in/gsyyy64

# 63. Do a bishop fork

Level: easy, Next Move: White Solution: https://gbud.in/gsyyy64

#### 64. Mate in 1 move

Level: easy, Next Move: White Solution: https://gbud.in/gsyyy64

#### 65. Mate in 1 move

Level: easy, Next Move: White Solution: https://gbud.in/gsyyy64

#### 66. Mate in 1 move

Level: easy, Next Move: White Solution: https://gbud.in/gsyyy64

#### 67. Mate in 1 move

Level: easy, Next Move: White Solution: https://gbud.in/gsyyy64

#### 68. Mate in 2 moves

Level: easy, Next Move: White Solution: https://gbud.in/gsyyy64

## 69. Mate in 1 move

Level: easy, Next Move: Black Solution: https://gbud.in/gsyyy64

## 70. Mate in 1 move

Level: easy, Next Move: White Solution: https://gbud.in/gsyyy64

Figure 1: Solve other puzzles @ https://gbud.in/chsgppz