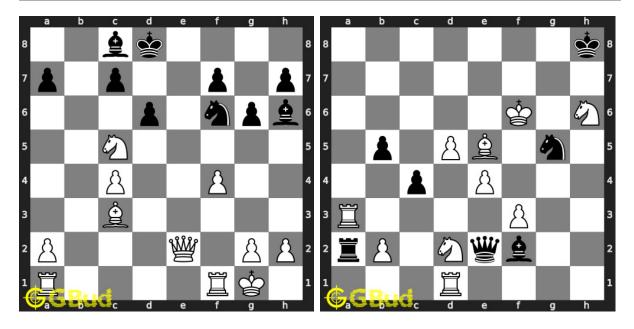

#### 68. Mate in 2 moves

Level: easy, Next Move: White Solution: https://gbud.in/gsyyy64

## 69. Mate in 1 move

Level: easy, Next Move: Black Solution: https://gbud.in/gsyyy64